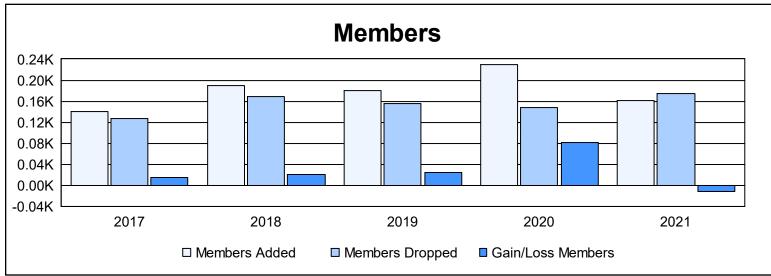

District J 1

As of June 2021 Cumulative

| Year      | New<br>Clubs | Dropped<br>Clubs | Gain/<br>Loss<br>Clubs | New<br>Members | Charter<br>Members | Reinstate<br>Members | Transfer<br>Members | Total<br>Member<br>Added | Total<br>Members<br>Dropped | Gain/<br>Loss<br>Members |
|-----------|--------------|------------------|------------------------|----------------|--------------------|----------------------|---------------------|--------------------------|-----------------------------|--------------------------|
| 2016-2017 | 0            | 1                | -1                     | 126            | 6                  | 2                    | 7                   | 141                      | 127                         | 14                       |
| 2017-2018 | 1            | 0                | 1                      | 129            | 44                 | 7                    | 9                   | 189                      | 169                         | 20                       |
| 2018-2019 | 2            | 0                | 2                      | 122            | 51                 | 7                    | 1                   | 181                      | 156                         | 25                       |
| 2019-2020 | 3            | 0                | 3                      | 141            | 67                 | 1                    | 20                  | 229                      | 148                         | 81                       |
| 2020-2021 | 2            | 1                | 1                      | 109            | 35                 | 7                    | 11                  | 162                      | 174                         | -12                      |
| Average   | 2            | 0                | 1                      | 125            | 41                 | 5                    | 10                  | 180                      | 155                         | 26                       |